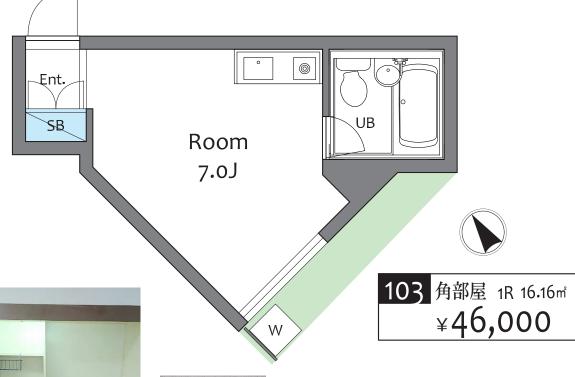

□構造規模 木造 地上2階

工 1994年6月

普通借家契約 契期間2年

更新料=新賃料の1ヶ月分

□敷金礼金 敷金1ヶ月 礼金 無し

¥3,000

自転車1台まで(無料)、バイク・原付不可

当社指定の火災保険に加入していただきます。(2年間15,000円)

2025年4月21日予定 2025年5月下旬予定 口入 居 日

□備 考 ペット・楽器不可

保証会社(エポス)加入要(個人:必須 大手法人等:応相談)

初回保証料:40% 学生の場合、初回保証料1.5万円

保証会社更新料:1万円/年

退去時、室内クリーニング・エアコンクリーニング費用、借主負担

入居時、鍵交換費用借主負担:9,000円(税別)